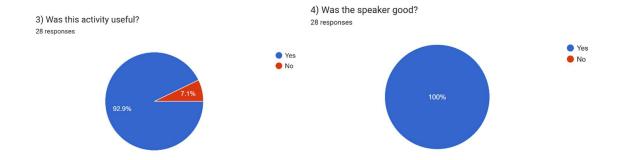

| 10 Sem   | Jane .       |  |                                  |                                                                                                                       |                                                                   |                |









5) Any suggestions you want to give for future Earn while you learn programs and speakers? <sup>28 responses</sup>



# **Outcomes of the Workshop**

As a result of the workshop, students:

- 1. Gained practical experience in using Canva for digital content creation.
- 2. Understood the significance of digital skills in today's job market.
- 3. Learned about freelancing opportunities and how to earn while studying.
- 4. Developed confidence in creating promotional materials for various purposes.
- 5. Became aware of real-world applications of their skills in social media management and marketing.